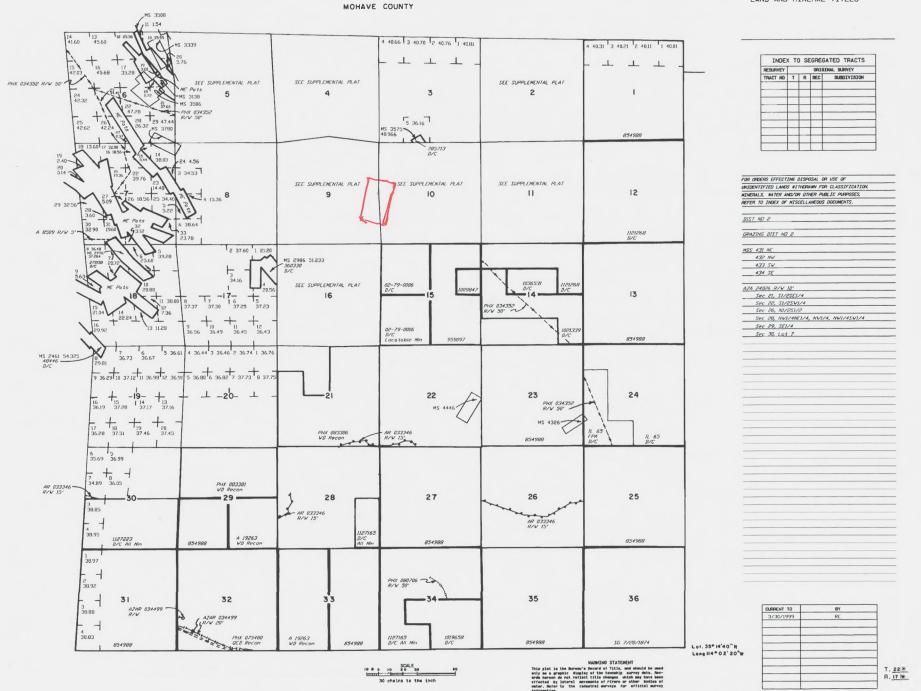

Commodity:

**Case Disposition: ACTIVE** 

Required Maintenance Fee: \$155.00

Total Acres

Serial Number AMC429543 Lead File Number AMC429543

3146764

Page 1 of

| Name & Address  |           |                |            |                 |    |            | Int Rel        |
|-----------------|-----------|----------------|------------|-----------------|----|------------|----------------|
| STOCKBRIDGE BRI | AN K      | 3779 CINCH     | DR         | KINGMAN,        | AZ | 86409-2949 | CLAIMANT       |
| STOCKBRIDGE BRE | NDA S     | 3779 CINCH     | DR         | KINGMAN,        | ΑZ | 86409-2949 | CLAIMANT       |
| Mer Twp Rng Se  | ec Qua    | drant          | Distric    | ct/Field Office |    |            | County         |
| 14 0220N 0170W  |           | , SE           | KINGMAN FO |                 |    | ИАНОМ      |                |
| 14 0220N 0170W  | 010 NW    | ,SW            | KINGMAN FO |                 |    | /АНОМ      | JE             |
| Act Date        | Code Acti | on             | Action     | Remarks         |    |            | Receipt Number |
| 10/03/2014 4    | 103 LOCA  | TION DATE      |            |                 |    |            |                |
| 10/09/2014      | 95 RECO   | RDATION NOTICE | RECD 1     |                 |    |            | 3146764        |

04/10/2015 669 LAND STATUS CHECKED 10/09/2014 501 ACCT ADV IN LEAD FILE AM

LOCATION YEAR / MAINTENANCE 2015;\$155

AMC429543;

Line Nr Remarks

10/03/2014