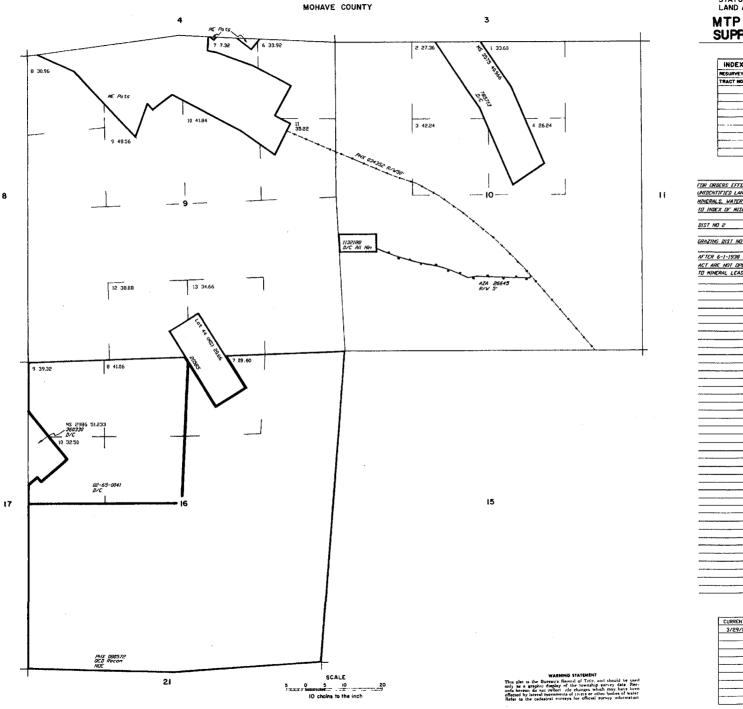

Commodity:

**Case Disposition: ACTIVE** 

Required Maintenance Fee: \$155.00

Total Acres

Serial Number AMC429543 Lead File Number AMC429543

3146764

Page 1 of

| Name & Address  |           |                |            |                 |    |            | Int Rel        |
|-----------------|-----------|----------------|------------|-----------------|----|------------|----------------|
| STOCKBRIDGE BRI | AN K      | 3779 CINCH     | DR         | KINGMAN,        | AZ | 86409-2949 | CLAIMANT       |
| STOCKBRIDGE BRE | NDA S     | 3779 CINCH     | DR         | KINGMAN,        | ΑZ | 86409-2949 | CLAIMANT       |
| Mer Twp Rng Se  | ec Qua    | drant          | Distric    | ct/Field Office |    |            | County         |
| 14 0220N 0170W  |           | , SE           | KINGMAN FO |                 |    | ИАНОМ      |                |
| 14 0220N 0170W  | 010 NW    | ,SW            | KINGMAN FO |                 |    | /АНОМ      | JE             |
| Act Date        | Code Acti | on             | Action     | Remarks         |    |            | Receipt Number |
| 10/03/2014 4    | 103 LOCA  | TION DATE      |            |                 |    |            |                |
| 10/09/2014      | 95 RECO   | RDATION NOTICE | RECD 1     |                 |    |            | 3146764        |

04/10/2015 669 LAND STATUS CHECKED 10/09/2014 501 ACCT ADV IN LEAD FILE AM

LOCATION YEAR / MAINTENANCE 2015;\$155

AMC429543;

Line Nr Remarks

10/03/2014