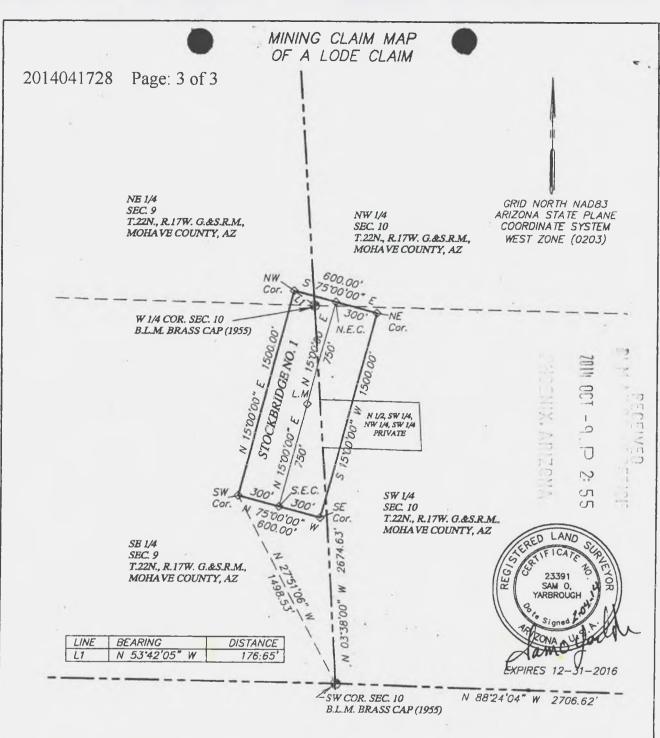

# DEPARTMENT OF THE INTERIOR SUREAU OF LAND MANAGEME MINING CLAIMS

(LIVE) Serial Register Page

01 05-10-1872;017STAT0091;30USC26,28,34

Case Type 384101: LODE CLAIM Claim Name: STOCKBRIDGE NO 1

Run Date/Time: 04/10/2015 04:02 PM

Commodity:

**Case Disposition: ACTIVE** 

Required Maintenance Fee: \$155.00

Total Acres

Serial Number AMC429543 Lead File Number AMC429543

3146764

Page 1 of

| Name & Address  |           |                |            |                 |    |            | Int Rel        |
|-----------------|-----------|----------------|------------|-----------------|----|------------|----------------|
| STOCKBRIDGE BRI | AN K      | 3779 CINCH     | DR         | KINGMAN,        | AZ | 86409-2949 | CLAIMANT       |
| STOCKBRIDGE BRE | NDA S     | 3779 CINCH     | DR         | KINGMAN,        | ΑZ | 86409-2949 | CLAIMANT       |
| Mer Twp Rng Se  | ec Qua    | drant          | Distric    | ct/Field Office |    |            | County         |
| 14 0220N 0170W  |           | , SE           | KINGMAN FO |                 |    | ИАНОМ      |                |
| 14 0220N 0170W  | 010 NW    | ,SW            | KINGMAN FO |                 |    | /АНОМ      | JE             |
| Act Date        | Code Acti | on             | Action     | Remarks         |    |            | Receipt Number |
| 10/03/2014 4    | 103 LOCA  | TION DATE      |            |                 |    |            |                |
| 10/09/2014      | 95 RECO   | RDATION NOTICE | RECD 1     |                 |    |            | 3146764        |

04/10/2015 669 LAND STATUS CHECKED 10/09/2014 501 ACCT ADV IN LEAD FILE AM

LOCATION YEAR / MAINTENANCE 2015;\$155

AMC429543;

Line Nr Remarks

10/03/2014